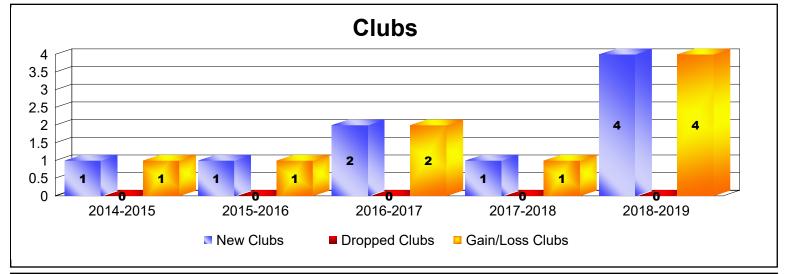

District 134 As of June 2019 Cumulative

| Year      | New<br>Clubs | Dropped<br>Clubs | Gain/<br>Loss<br>Clubs | New<br>Members | Charter<br>Members | Reinstate<br>Members | Transfer<br>Members | Total<br>Member<br>Added | Total<br>Members<br>Dropped | Gain/<br>Loss<br>Members |
|-----------|--------------|------------------|------------------------|----------------|--------------------|----------------------|---------------------|--------------------------|-----------------------------|--------------------------|
| 2014-2015 | 1            | 0                | 1                      | 19             | 20                 | 0                    | 0                   | 39                       | -28                         | 11                       |
| 2015-2016 | 1            | 0                | 1                      | 36             | 20                 | 1                    | 2                   | 59                       | -20                         | 39                       |
| 2016-2017 | 2            | 0                | 2                      | 24             | 40                 | 0                    | 0                   | 64                       | -17                         | 47                       |
| 2017-2018 | 1            | 0                | 1                      | 48             | 24                 | 0                    | 0                   | 72                       | -23                         | 49                       |
| 2018-2019 | 4            | 0                | 4                      | 45             | 91                 | 1                    | 0                   | 137                      | -42                         | 95                       |
| Average   | 2            | 0                | 2                      | 34             | 39                 | 0                    | 0                   | 74                       | -26                         | 48                       |