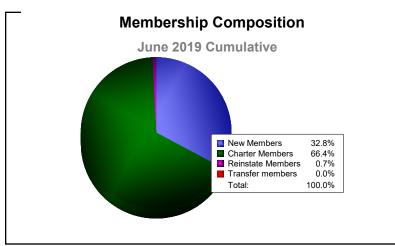

District 134 As of June 2019 Cumulative

| Year      | New<br>Clubs | Dropped<br>Clubs | Gain/<br>Loss<br>Clubs | New<br>Members | Charter<br>Members | Reinstate<br>Members | Transfer<br>Members | Total<br>Member<br>Added | Total<br>Members<br>Dropped | Gain/<br>Loss<br>Members |
|-----------|--------------|------------------|------------------------|----------------|--------------------|----------------------|---------------------|--------------------------|-----------------------------|--------------------------|
| 2014-2015 | 1            | 0                | 1                      | 19             | 20                 | 0                    | 0                   | 39                       | -28                         | 11                       |
| 2015-2016 | 1            | 0                | 1                      | 36             | 20                 | 1                    | 2                   | 59                       | -20                         | 39                       |
| 2016-2017 | 2            | 0                | 2                      | 24             | 40                 | 0                    | 0                   | 64                       | -17                         | 47                       |
| 2017-2018 | 1            | 0                | 1                      | 48             | 24                 | 0                    | 0                   | 72                       | -23                         | 49                       |
| 2018-2019 | 4            | 0                | 4                      | 45             | 91                 | 1                    | 0                   | 137                      | -42                         | 95                       |
| Average   | 2            | 0                | 2                      | 34             | 39                 | 0                    | 0                   | 74                       | -26                         | 48                       |