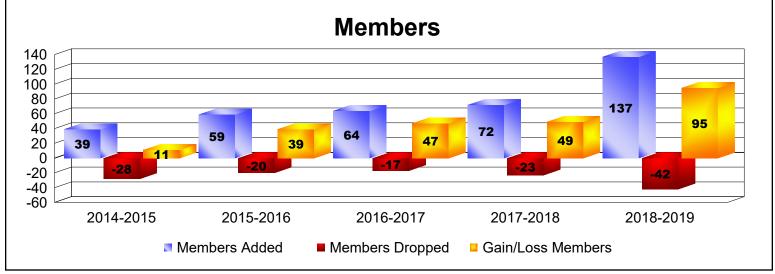

District 134 As of June 2019 Cumulative

| Year      | New<br>Clubs | Dropped<br>Clubs | Gain/<br>Loss<br>Clubs | New<br>Members | Charter<br>Members | Reinstate<br>Members | Transfer<br>Members | Total<br>Member<br>Added | Total<br>Members<br>Dropped | Gain/<br>Loss<br>Members |
|-----------|--------------|------------------|------------------------|----------------|--------------------|----------------------|---------------------|--------------------------|-----------------------------|--------------------------|
| 2014-2015 | 1            | 0                | 1                      | 19             | 20                 | 0                    | 0                   | 39                       | -28                         | 11                       |
| 2015-2016 | 1            | 0                | 1                      | 36             | 20                 | 1                    | 2                   | 59                       | -20                         | 39                       |
| 2016-2017 | 2            | 0                | 2                      | 24             | 40                 | 0                    | 0                   | 64                       | -17                         | 47                       |
| 2017-2018 | 1            | 0                | 1                      | 48             | 24                 | 0                    | 0                   | 72                       | -23                         | 49                       |
| 2018-2019 | 4            | 0                | 4                      | 45             | 91                 | 1                    | 0                   | 137                      | -42                         | 95                       |
| Average   | 2            | 0                | 2                      | 34             | 39                 | 0                    | 0                   | 74                       | -26                         | 48                       |